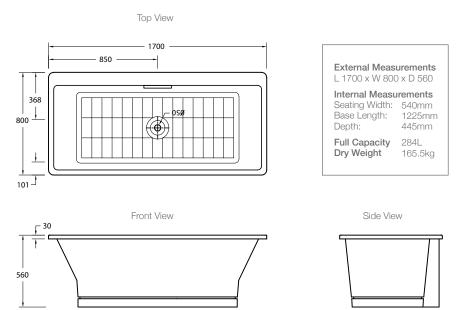

### **Technical Details**

#### Installation Notes:

- Cast iron baths are extremely heavy making some installations difficult.
- Floor must provide support for a minimum of 386kg/square meter and must be level.
- Height measurements vary due to levelling of the cast iron adjustable feet.

Australia www.kohler.com.au New Zealand www.kohler.co.nz

- 1241

Sizes are approximate. All measurements shown are in millimetres. Sep 2015 1198308-A04-E

551